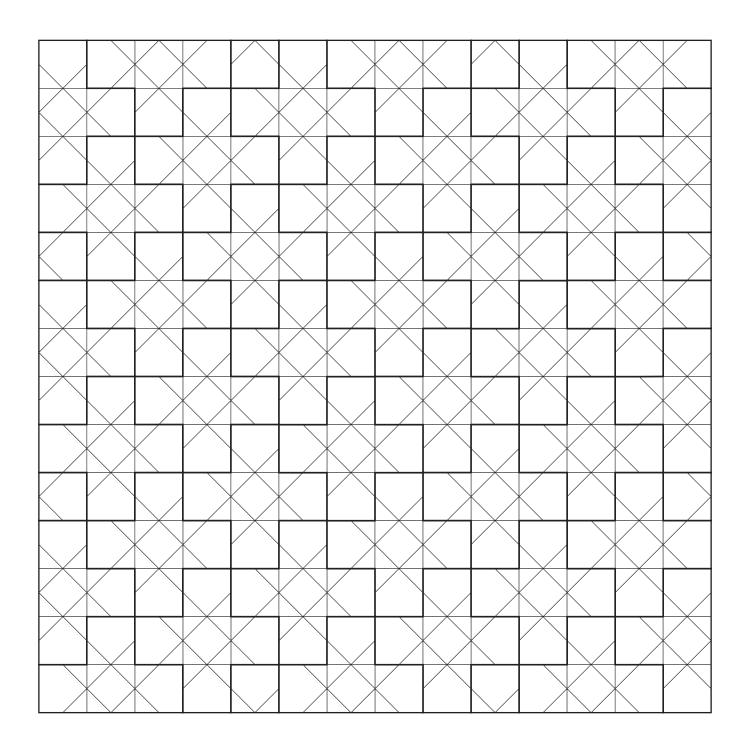

## Ombre Compass - Quilt Layout Diagram

|  |  |  |  |  |  |  | II. |  |  |  |  |  |  |  |
|--|--|--|--|--|--|--|-----|--|--|--|--|--|--|--|
|  |  |  |  |  |  |  |     |  |  |  |  |  |  |  |
|  |  |  |  |  |  |  |     |  |  |  |  |  |  |  |
|  |  |  |  |  |  |  |     |  |  |  |  |  |  |  |
|  |  |  |  |  |  |  |     |  |  |  |  |  |  |  |
|  |  |  |  |  |  |  |     |  |  |  |  |  |  |  |
|  |  |  |  |  |  |  | 11  |  |  |  |  |  |  |  |
|  |  |  |  |  |  |  |     |  |  |  |  |  |  |  |
|  |  |  |  |  |  |  |     |  |  |  |  |  |  |  |
|  |  |  |  |  |  |  |     |  |  |  |  |  |  |  |
|  |  |  |  |  |  |  |     |  |  |  |  |  |  |  |
|  |  |  |  |  |  |  |     |  |  |  |  |  |  |  |
|  |  |  |  |  |  |  |     |  |  |  |  |  |  |  |
|  |  |  |  |  |  |  |     |  |  |  |  |  |  |  |