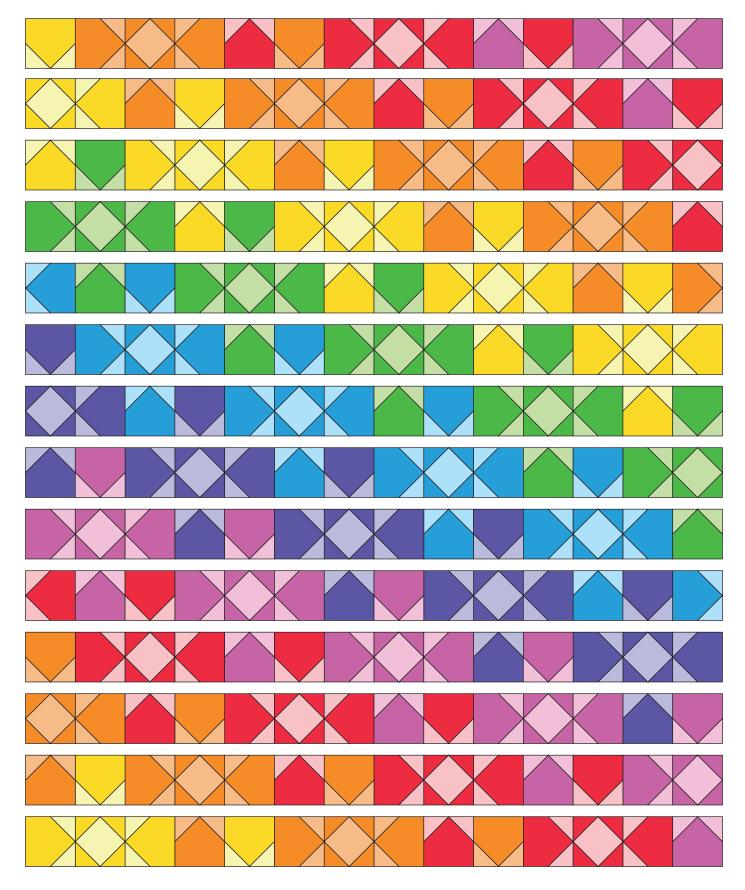

|
|   |   |
|   |   |
|   |   |
|   |   |
|   |   |
|   |   |
|   |   |
|   |   |
|   |   |
|   | ` |
|   |   |
|   |   |
|   |   |
|   |   |
|   |   |
|   |   |
|   |   |
|   |   |
|   |   |
|   |   |
|   |   |
|   |   |
|   |   |
|   |   |
|   |   |
|   |   |
|   |   |
|   |   |
|   |   |
|   |   |
|   |   |
|   |   |
|   |   |
|   |   |
|   |   |
|   |   |
|   | / |
|   |   |
|   |   |
|   |   |
|   |   |
|   |   |
|   |   |
|   |   |
|   |   |
|   |   |
|   |   |
|   |   |
|   |   |
|   |   |
|   |   |
|   |   |
|   |   |
|   |   |
|   |   |
|   |   |
|   |   |
|   |   |
|   |   |
|   |   |
|   |   |
|   |   |
|   |   |
|   |   |
|   |   |
|   |   |
|   |   |
|   |   |
|   |   |
|   |   |
|   |   |

## Sunburst - Quilt Layout Diagram









## Vintage Stars - Quilt Layout Diagram