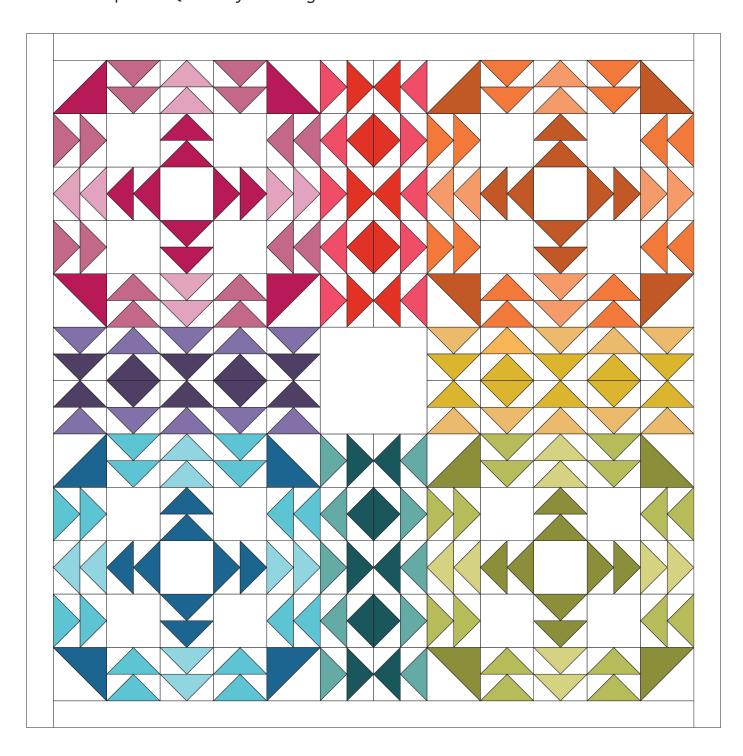

## Ombre Compass - Quilt Layout Diagram

|  |  |  |  |  |  |  | II. |  |  |  |  |  |  |  |
|--|--|--|--|--|--|--|-----|--|--|--|--|--|--|--|
|  |  |  |  |  |  |  |     |  |  |  |  |  |  |  |
|  |  |  |  |  |  |  |     |  |  |  |  |  |  |  |
|  |  |  |  |  |  |  |     |  |  |  |  |  |  |  |
|  |  |  |  |  |  |  |     |  |  |  |  |  |  |  |
|  |  |  |  |  |  |  |     |  |  |  |  |  |  |  |
|  |  |  |  |  |  |  | 11  |  |  |  |  |  |  |  |
|  |  |  |  |  |  |  |     |  |  |  |  |  |  |  |
|  |  |  |  |  |  |  |     |  |  |  |  |  |  |  |
|  |  |  |  |  |  |  |     |  |  |  |  |  |  |  |
|  |  |  |  |  |  |  |     |  |  |  |  |  |  |  |
|  |  |  |  |  |  |  |     |  |  |  |  |  |  |  |
|  |  |  |  |  |  |  |     |  |  |  |  |  |  |  |
|  |  |  |  |  |  |  |     |  |  |  |  |  |  |  |