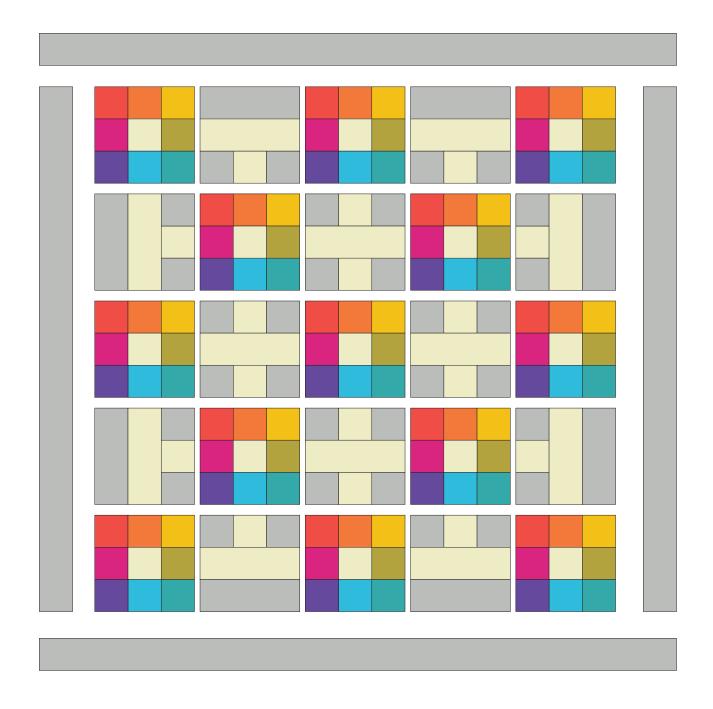

## Modern Rainbow Patchwork Quilts

Colouring & layout Supplement by Paula Steel





## Ombre Compass - Quilt Layout Diagram













|  |  |  |  |  |  |  | II. |  |  |  |  |  |  |  |
|--|--|--|--|--|--|--|-----|--|--|--|--|--|--|--|
|  |  |  |  |  |  |  |     |  |  |  |  |  |  |  |
|  |  |  |  |  |  |  |     |  |  |  |  |  |  |  |
|  |  |  |  |  |  |  |     |  |  |  |  |  |  |  |
|  |  |  |  |  |  |  |     |  |  |  |  |  |  |  |
|  |  |  |  |  |  |  |     |  |  |  |  |  |  |  |
|  |  |  |  |  |  |  | 11  |  |  |  |  |  |  |  |
|  |  |  |  |  |  |  |     |  |  |  |  |  |  |  |
|  |  |  |  |  |  |  |     |  |  |  |  |  |  |  |
|  |  |  |  |  |  |  |     |  |  |  |  |  |  |  |
|  |  |  |  |  |  |  |     |  |  |  |  |  |  |  |
|  |  |  |  |  |  |  |     |  |  |  |  |  |  |  |
|  |  |  |  |  |  |  |     |  |  |  |  |  |  |  |
|  |  |  |  |  |  |  |     |  |  |  |  |  |  |  |







| / |   |
|---|---|
|   |   |
|   |   |