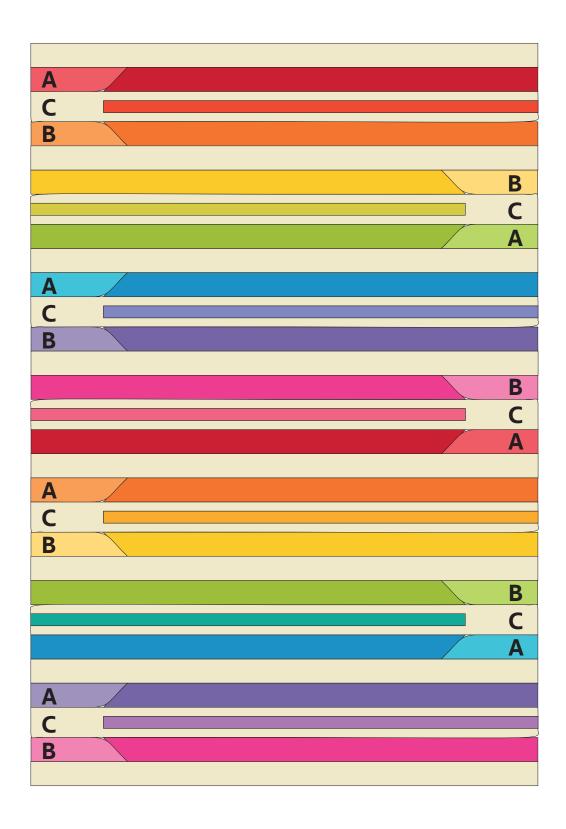

## Ombre Compass - Quilt Layout Diagram

|  |  |  |  |  |  |  | II. |  |  |  |  |  |  |  |
|--|--|--|--|--|--|--|-----|--|--|--|--|--|--|--|
|  |  |  |  |  |  |  |     |  |  |  |  |  |  |  |
|  |  |  |  |  |  |  |     |  |  |  |  |  |  |  |
|  |  |  |  |  |  |  |     |  |  |  |  |  |  |  |
|  |  |  |  |  |  |  |     |  |  |  |  |  |  |  |
|  |  |  |  |  |  |  |     |  |  |  |  |  |  |  |
|  |  |  |  |  |  |  | 11  |  |  |  |  |  |  |  |
|  |  |  |  |  |  |  |     |  |  |  |  |  |  |  |
|  |  |  |  |  |  |  |     |  |  |  |  |  |  |  |
|  |  |  |  |  |  |  |     |  |  |  |  |  |  |  |
|  |  |  |  |  |  |  |     |  |  |  |  |  |  |  |
|  |  |  |  |  |  |  |     |  |  |  |  |  |  |  |
|  |  |  |  |  |  |  |     |  |  |  |  |  |  |  |
|  |  |  |  |  |  |  |     |  |  |  |  |  |  |  |